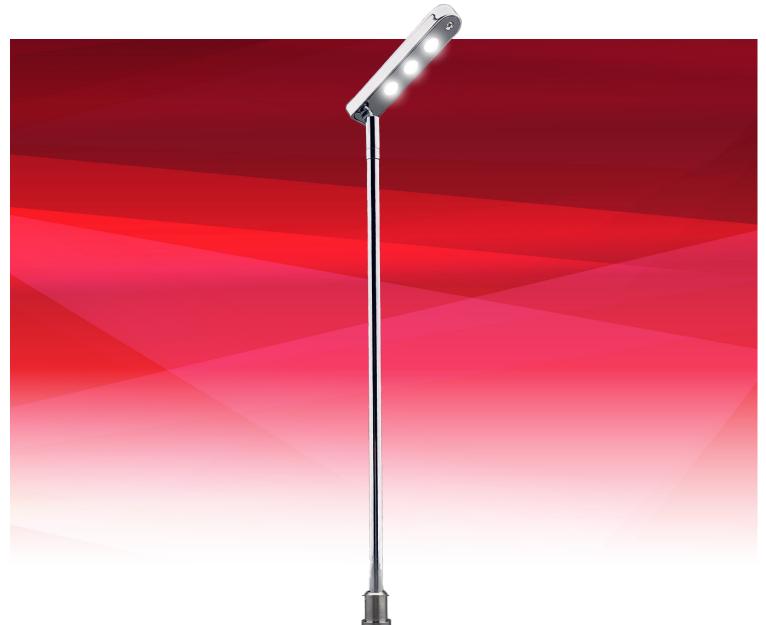

## STALK: PAR120F

## Stalk

|          | Head      |        |     |            |         | Beam  |              |      | Housing | Cost     |
|----------|-----------|--------|-----|------------|---------|-------|--------------|------|---------|----------|
| Code     | Dimension | Height | CRI | Voltage    | Lumen   | Angle | ССТ          | Watt | Colour  | [ex vat] |
| PAR 120F | 18mm*48mm | 300mm  | 80  | AC110-240V | 330-390 | 25,45 | 2700K, 6000K | 3W   | Chrome  | Website  |