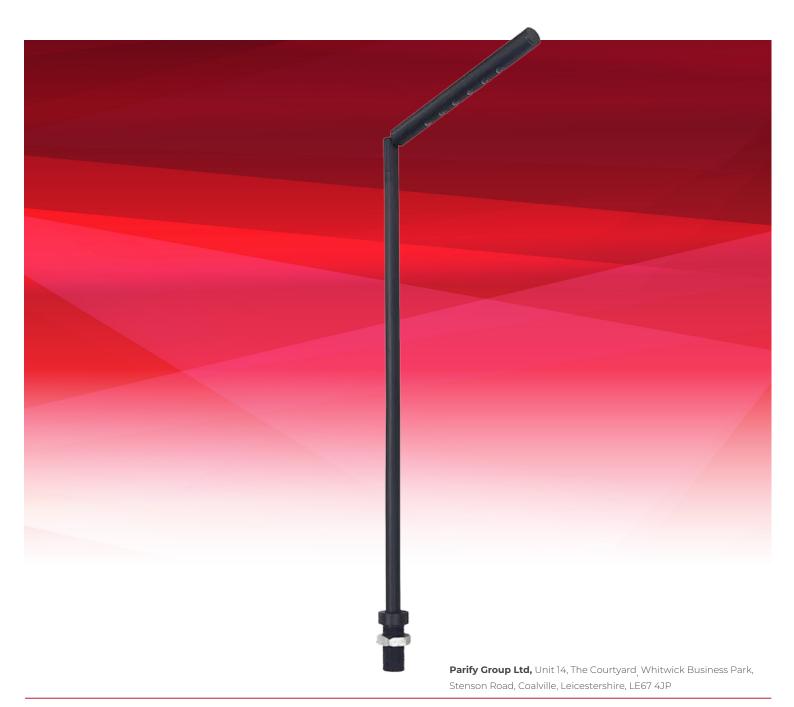

## **STALK:** PAR120B

## Stalk

|          | Head         |           |     |            |       | Beam  |                     |      | Housing       | Cost     |
|----------|--------------|-----------|-----|------------|-------|-------|---------------------|------|---------------|----------|
| Code     | Dimension    | Height    | CRI | Voltage    | Lumen | Angle | сст                 | Watt | Colour        | [ex vat] |
| PAR 120B | Dia 10*100mm | 100-300mm | 80  | AC110-240V | 300   | 60    | 3000K, 4000K, 6000K | 3W   | Silver, Black | Website  |

## Driver

These stalk lights come fully equipped with their own driver.

 $\textbf{3 Year Guarantee} \ \text{for terms and conditions see} \ \textbf{www.parifylighting.co.uk}$ 

Retail Jeweller UK Jewellery Awards: Finalist Service Provider of the Year 2021 Retail Jeweller: UK Jewellery Awards: Finalist Service Provider of the Year 2019 Leicester Mercury Business Awards: Excellence in Science & Technology 2019 Leicester Mercury Business Awards: Excellence in Innovation 2019 The National Association of Jewellers: Service Provider of the Year 2017