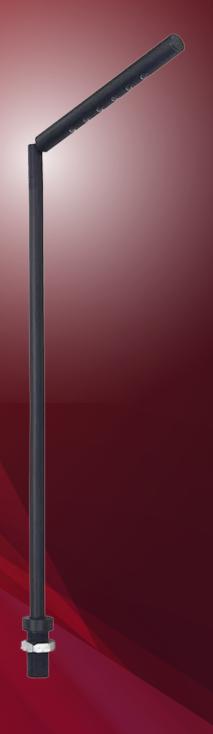

## **STALK:** PAR120B

## Stalk

|          | Head         |           |     |            |       | Beam  |                     |      | Housing       | Cost     |
|----------|--------------|-----------|-----|------------|-------|-------|---------------------|------|---------------|----------|
| Code     | Dimension    | Height    | CRI | Voltage    | Lumen | Angle | сст                 | Watt | Colour        | [ex vat] |
| PAR 120B | Dia 10*100mm | 100-300mm | 80  | AC110-240V | 300   | 60    | 3000K, 4000K, 6000K | 3W   | Silver, Black | Website  |

## Driver

These stalk lights come fully equipped with their own driver.

 $\textbf{3 Year Guarantee} \ \text{for terms and conditions see} \ \textbf{www.parifylighting.co.uk}$ 

Retail Jeweller UK Jewellery Awards: Finalist Service Provider of the Year 2021 Retail Jeweller: UK Jewellery Awards: Finalist Service Provider of the Year 2019 Leicester Mercury Business Awards: Excellence in Science & Technology 2019 Leicester Mercury Business Awards: Excellence in Innovation 2019 The National Association of Jewellers: Service Provider of the Year 2017