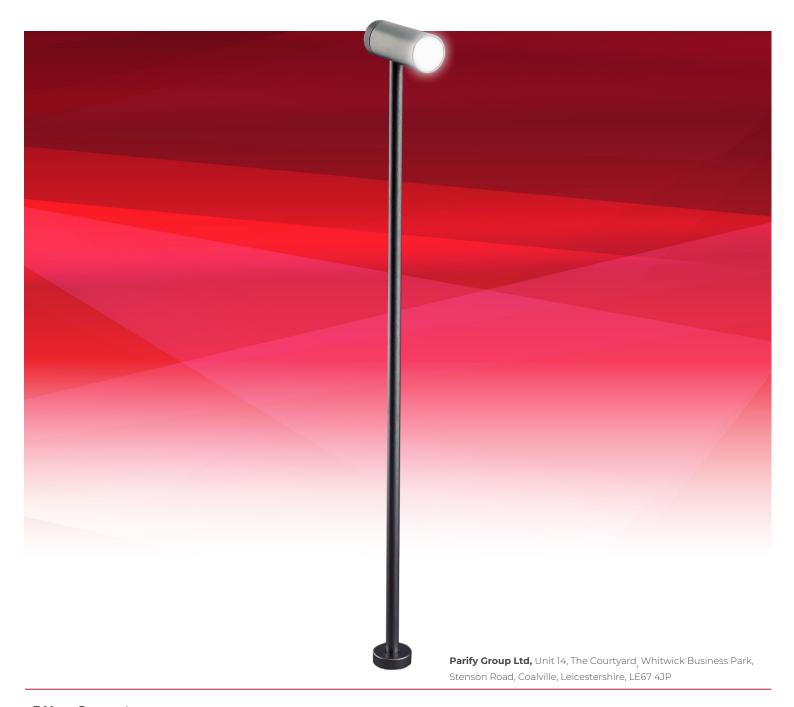

## STALK: PAR101A

## Stalk

|          | Head        |           |     |            |       | Beam     |                     |      | Housing       | Cost     |
|----------|-------------|-----------|-----|------------|-------|----------|---------------------|------|---------------|----------|
| Code     | Dimension   | Height    | CRI | Voltage    | Lumen | Angle    | сст                 | Watt | Colour        | [ex vat] |
| PAR 101A | Dia 20*35mm | 100-300mm | 80  | AC110-240V | 180   | 15,25,45 | 3000K, 4000K, 6000K | 3W   | Silver, Black | Website  |