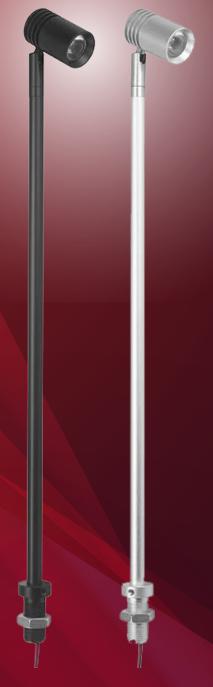

# STALK: PAR101

### Stalk

|         | Head        |           |     |            |       | Beam     |                     |      | Housing       | Cost     |
|---------|-------------|-----------|-----|------------|-------|----------|---------------------|------|---------------|----------|
| Code    | Dimension   | Height    | CRI | Voltage    | Lumen | Angle    | ССТ                 | Watt | Colour        | [ex vat] |
| PAR 101 | Dia 20*35mm | 100-500mm | 180 | AC110-240V | 150   | 15,25,45 | 3000K, 4000K, 6000K | 2W   | Silver, Black | Website  |