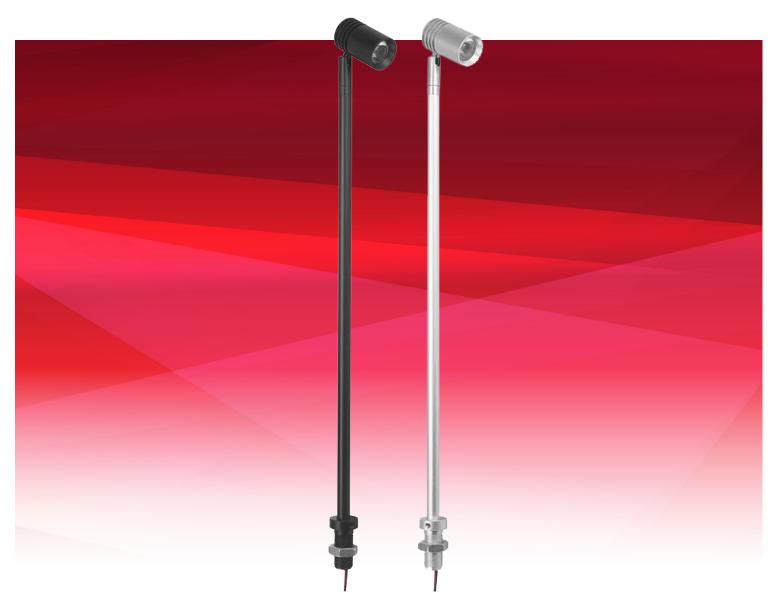

# STALK: PAR101

### Stalk

|         | Head        |           |     |            |       | Beam     |                     |      | Housing       | Cost     |
|---------|-------------|-----------|-----|------------|-------|----------|---------------------|------|---------------|----------|
| Code    | Dimension   | Height    | CRI | Voltage    | Lumen | Angle    | ССТ                 | Watt | Colour        | [ex vat] |
| PAR 101 | Dia 20*35mm | 100-500mm | 180 | AC110-240V | 150   | 15,25,45 | 3000K, 4000K, 6000K | 2W   | Silver, Black | Website  |