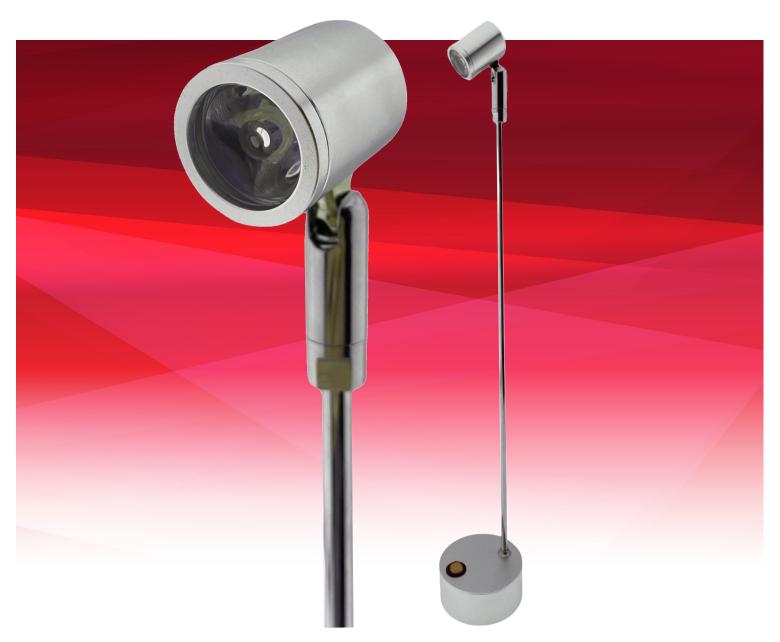

## **STALK:** PAR103

## Stalk

|         | Head        |             |     |                   |       | Beam  |              |      | Housing | Cost     |
|---------|-------------|-------------|-----|-------------------|-------|-------|--------------|------|---------|----------|
| Code    | Dimension   | Height      | CRI | Voltage (Battery) | Lumen | Angle | ССТ          | Watt | Colour  | [ex vat] |
| PAR 103 | Dia 24*31mm | 390 & 490mm | 180 | AC110-240V        | 150   | 30    | 3000K, 6000K | 3W   | Silver  | £59      |

## Driver

These stalk lights are battery operated (x3 AAA), therefore they do not a power source.

**Parify Group Ltd,** Unit 14, The Courtyard, Whitwick Business Park, Stenson Road, Coalville, Leicestershire, LE67 4JP